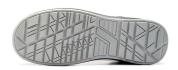

PIERCE-RESISTANCE FOOTBED INTERSOLE

Save & Flex PLUS®, pierce WOW GEL Consisting of soft E-TPU Red resistant "non metal" Carpet foam

SOLE FIT SIZE

PU compact Antislip, antistatic and oil resistant

FIT SIZE