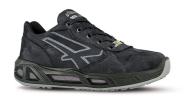

## **DESCRIPTION**

Safety shoes low, light and comfortable u power of the Red Carpet line, with upper in natural nubuck leather, aluminum toecap, ultra-breathable, water-repellent, anti-puncture, anti-slip, S3 SRC CI ESD sole

| UPPER                               | LINING              | SAFETY TOE CAP                    |
|-------------------------------------|---------------------|-----------------------------------|
| Soft nubuck water resistant leather | WingTex® air tunnel | Airtoe® Aluminium with breathable |
|                                     |                     | membrane                          |