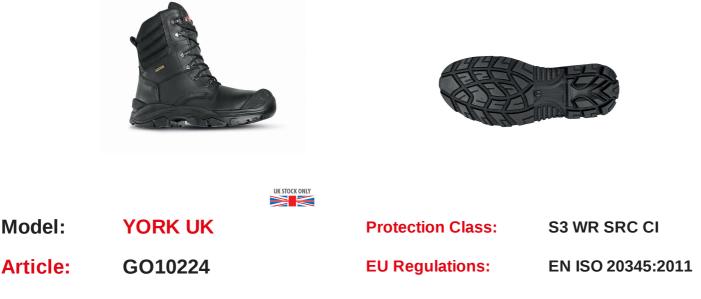

## DESCRIPTION

Lightweight waterproof safety shoes in standard protection S3 WR CI SRC. Waterproof safety shoes with full-grain leather upper which ensures protection from the rain, water and damp thanks to the lining in GORE-TEX Performance membrane, which ensures long-lasting waterproofing and excellent breathability.

| UPPER                                 | LINING                            | SAFETY TOE CAP   |
|---------------------------------------|-----------------------------------|------------------|
| Waterproof full-grain leather         | GORE-TEX® Performance<br>membrane | Airtoe Composite |
| PIERCE-RESISTANCE                     | FOOTBED                           | INTERSOLE        |
| Save & Flex PLUS®                     | Action dry                        | Soft PU          |
| SOLE                                  | FIT                               | SIZE             |
| Compact, non-slip, antistatic and oil | Natural Comfort                   | 35-48 (UK: 2-13) |

resistant PU sole