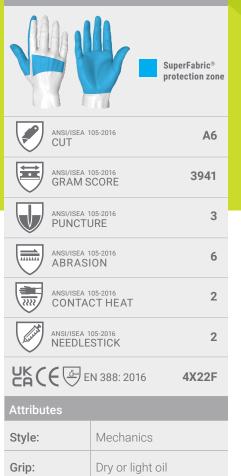

Chrome Series<sup>®</sup>. Our signature mechanic's style glove line that redefined cut protection, impact resistance, and dexterity in the safety industry.

The premier maintenance and repair glove, the Chrome Series® 4018 features an interior layer of SuperFabric® brand material on the palm combined with an exterior knuckle patch to deliver outstanding cut, abrasion, and both industrial & fine puncture protection when you need it most. The glove's durable synthetic leather palm maintains excellent grip in dry and light oil conditions and is complete with touchscreen capabilities, so you can be certain your hands are protected in any situation.

## **Product features**

- SuperFabric®\* brand material provides industry-leading cut, puncture, and abrasion resistance on the palm (interior layer) and knuckle patch
- Synthetic leather palm provides reliable grip in dry or light oil situations while increasing abrasion resistance
- Touchscreen capabilities on thumb and index fingertip
- Interior seams are reinforced with a double stitched core-spun thread, adding further durability and longevity
- · Neoprene cuff with hook and loop wrist closure for a comfortable, secure fit
- Pull tab for easy don and doff
- · Form-fitting, quality materials for increased dexterity and all-day comfort
- Launderable