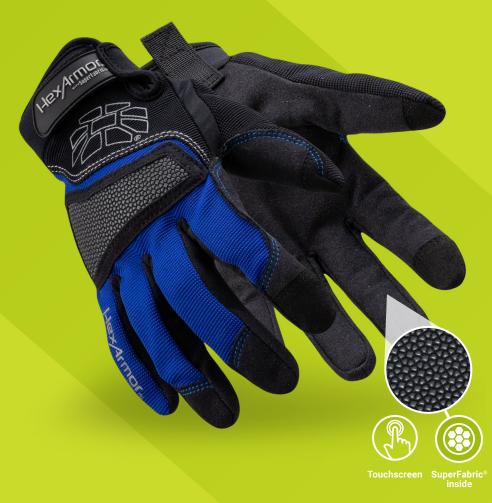

Chrome Series<sup>®</sup>. Our signature mechanic's style glove line that redefined cut protection, impact resistance, and dexterity in the safety industry.

The premier maintenance and repair glove, the Chrome Series® 4018 features an interior layer of SuperFabric® brand material on the palm combined with an exterior knuckle patch to deliver outstanding cut, abrasion, and both industrial & fine puncture protection when you need it most. The glove's durable synthetic leather palm maintains excellent grip in dry and light oil conditions and is complete with touchscreen capabilities, so you can be certain your hands are protected in any situation.

## **Product features**

- SuperFabric®\* brand material provides industry-leading cut, puncture, and abrasion resistance on the palm (interior layer) and knuckle patch
- Synthetic leather palm provides reliable grip in dry or light oil situations while increasing abrasion resistance
- Touchscreen capabilities on thumb and index fingertip
- Interior seams are reinforced with a double stitched core-spun thread, adding further durability and longevity
- · Neoprene cuff with hook and loop wrist closure for a comfortable, secure fit
- Pull tab for easy don and doff
- · Form-fitting, quality materials for increased dexterity and all-day comfort
- Launderable